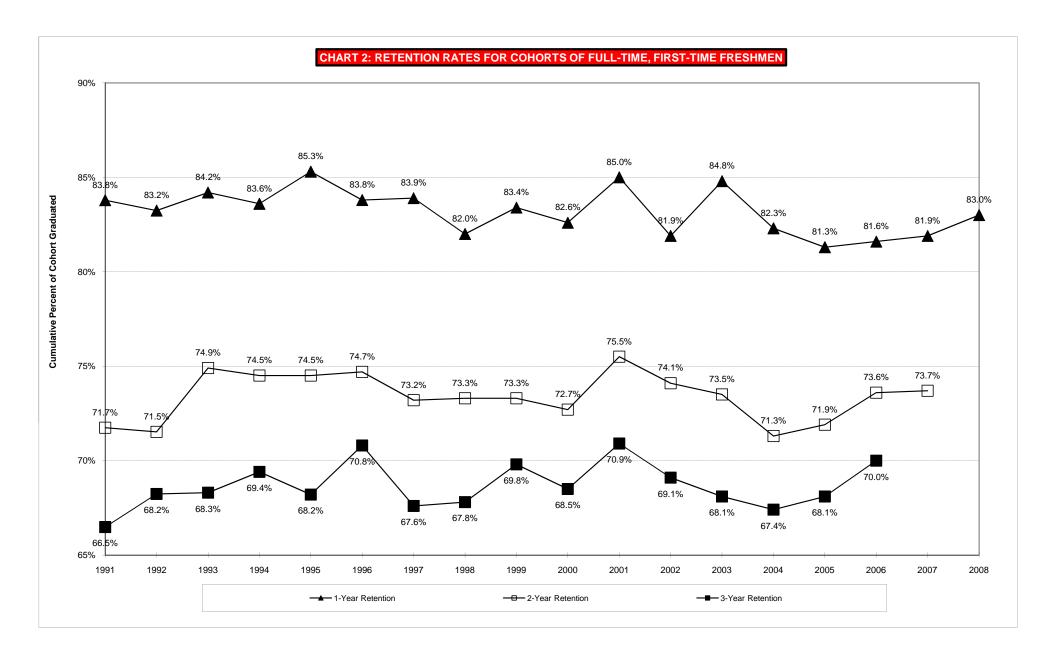

# TABLE 1: RETENTION AND GRADUATION RATES FOR FULL-TIME, FIRST TIME FRESHMAN COHORTS FALL 1999 TO FALL 2008 [1]

|                           |                                     | RE                     | RETENTION RATES               |                         |                                 | RETENTION & CUMULATIVE GRADUATION RATES [2] |                                 |                                    |                                 |                                    |  |  |
|---------------------------|-------------------------------------|------------------------|-------------------------------|-------------------------|---------------------------------|---------------------------------------------|---------------------------------|------------------------------------|---------------------------------|------------------------------------|--|--|
| YEAR<br>COHORT<br>ENTERED | NUMBER IN<br>ENTERING<br>COHORT [3] | PERO<br>SECOND<br>YEAR | CENT RETAINE<br>THIRD<br>YEAR | ED TO<br>FOURTH<br>YEAR | PERCENT<br>GRADUATED<br>4 YEARS | PERCENT<br>RETAINED TO<br>5TH YEAR          | PERCENT<br>GRADUATED<br>5 YEARS | PERCENT<br>RETAINED TO<br>6TH YEAR | PERCENT<br>GRADUATED<br>6 YEARS | PERCENT<br>RETAINED TO<br>7TH YEAR |  |  |
| 1999                      | 1,319                               | 83.4%                  | 73.3%                         | 69.8%                   | 23.4%                           | 44.4%                                       | 50.4%                           | 14.6%                              | 58.3%                           | 6.5%                               |  |  |
| 2000<br>2001              | 1,324<br>1,378                      | 82.6%<br>85.0%         | 72.7%<br>75.5%                | 68.5%<br>70.9%          | 26.5%<br>27.0%                  | 40.6%<br>41.7%                              | 52.6%<br>54.0%                  | 11.5%<br>13.6%                     | 59.3%<br>61.2%                  | 5.0%<br>5.6%                       |  |  |
| 2002<br>2003              | 1,470<br>1,594                      | 81.9%<br>84.9%         | 74.1%<br>73.5%                | 69.1%<br>68.1%          | 27.9%<br>29.5%                  | 39.1%<br>37.8%                              | 54.4%<br>54.8%                  | 11.2%<br>11.4%                     | 62.1%<br>61.8%                  | 3.9%<br>4.3%                       |  |  |
| 2004                      | 1,737                               | 82.4%                  | 71.4%                         | 67.5%                   | 30.7%                           | 36.4%                                       | 55.6%                           | 10.3%                              |                                 |                                    |  |  |
| 2005<br>2006              | 1,868<br>2,018                      | 81.3%<br>81.6%         | 71.9%<br>73.6%                | 68.1%<br>70.0%          | 34.0%                           | 33.7%                                       |                                 |                                    |                                 |                                    |  |  |
| 2007 [4]<br>2008 [4]      | 2,069<br>2,257                      | 81.9%<br>83.0%         | 73.7%                         |                         |                                 |                                             |                                 |                                    |                                 |                                    |  |  |