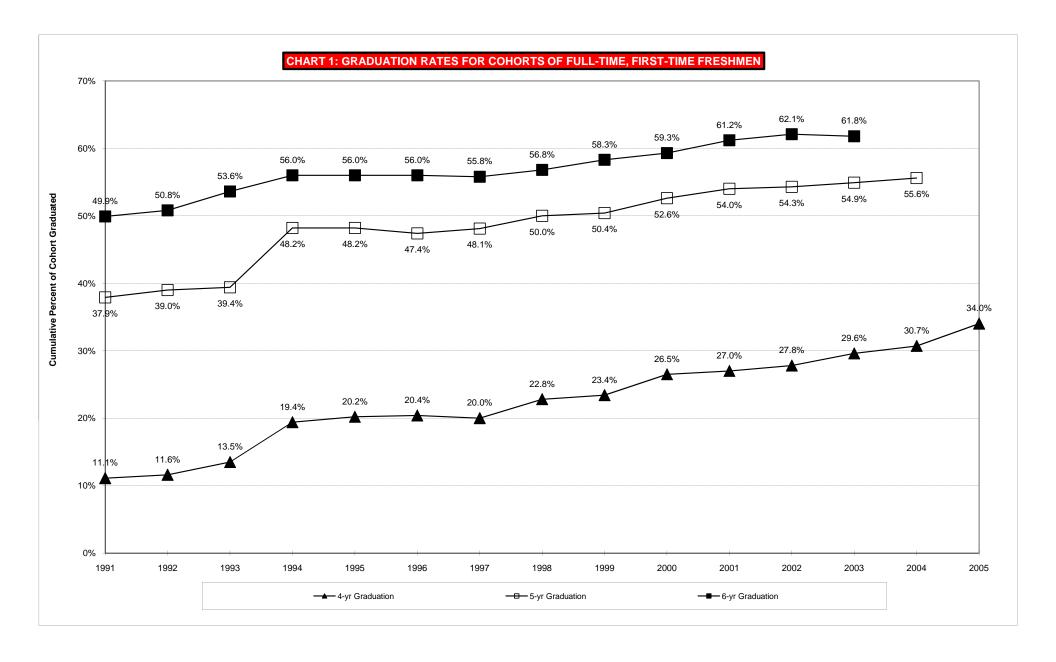

# TABLE 1: RETENTION AND GRADUATION RATES FOR FULL-TIME, FIRST TIME FRESHMAN COHORTS FALL 1999 TO FALL 2008 [1]

|                           |                                     | RE                     | RETENTION RATES               |                         |                                 | RETENTION & CUMULATIVE GRADUATION RATES [2] |                                 |                                    |                                 |                                    |  |  |
|---------------------------|-------------------------------------|------------------------|-------------------------------|-------------------------|---------------------------------|---------------------------------------------|---------------------------------|------------------------------------|---------------------------------|------------------------------------|--|--|
| YEAR<br>COHORT<br>ENTERED | NUMBER IN<br>ENTERING<br>COHORT [3] | PERO<br>SECOND<br>YEAR | CENT RETAINE<br>THIRD<br>YEAR | ED TO<br>FOURTH<br>YEAR | PERCENT<br>GRADUATED<br>4 YEARS | PERCENT<br>RETAINED TO<br>5TH YEAR          | PERCENT<br>GRADUATED<br>5 YEARS | PERCENT<br>RETAINED TO<br>6TH YEAR | PERCENT<br>GRADUATED<br>6 YEARS | PERCENT<br>RETAINED TO<br>7TH YEAR |  |  |
| 1999                      | 1,319                               | 83.4%                  | 73.3%                         | 69.8%                   | 23.4%                           | 44.4%                                       | 50.4%                           | 14.6%                              | 58.3%                           | 6.5%                               |  |  |
| 2000<br>2001              | 1,324<br>1,378                      | 82.6%<br>85.0%         | 72.7%<br>75.5%                | 68.5%<br>70.9%          | 26.5%<br>27.0%                  | 40.6%<br>41.7%                              | 52.6%<br>54.0%                  | 11.5%<br>13.6%                     | 59.3%<br>61.2%                  | 5.0%<br>5.6%                       |  |  |
| 2002<br>2003              | 1,470<br>1,594                      | 81.9%<br>84.9%         | 74.1%<br>73.5%                | 69.1%<br>68.1%          | 27.9%<br>29.5%                  | 39.1%<br>37.8%                              | 54.4%<br>54.8%                  | 11.2%<br>11.4%                     | 62.1%<br>61.8%                  | 3.9%<br>4.3%                       |  |  |
| 2004                      | 1,737                               | 82.4%                  | 71.4%                         | 67.5%                   | 30.7%                           | 36.4%                                       | 55.6%                           | 10.3%                              |                                 |                                    |  |  |
| 2005<br>2006              | 1,868<br>2,018                      | 81.3%<br>81.6%         | 71.9%<br>73.6%                | 68.1%<br>70.0%          | 34.0%                           | 33.7%                                       |                                 |                                    |                                 |                                    |  |  |
| 2007 [4]<br>2008 [4]      | 2,069<br>2,257                      | 81.9%<br>83.0%         | 73.7%                         |                         |                                 |                                             |                                 |                                    |                                 |                                    |  |  |